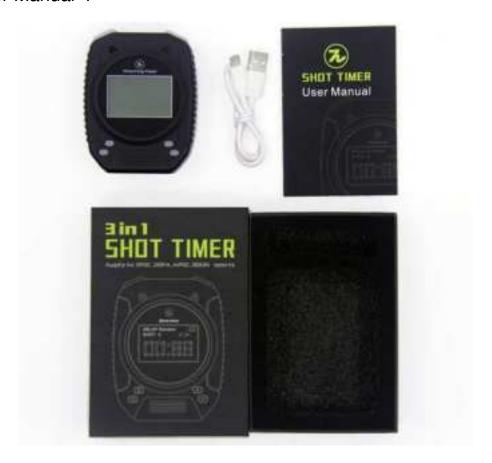

|
| SPECIAL PIE | Waterproof class    | IP4                           |            |
|             | Size                | 94*69*44mm                    |            |
|             | Net weight          | 98g                           |            |
|             | Charge time         | 1.5 hour                      |            |
|             | Time of standby     | 60 days                       |            |

| Continuous working period | 72 hours        |  |
|---------------------------|-----------------|--|
| Sensor mode               | Sound pressure  |  |
| Operating environment     | indoor, outdoor |  |
| Sound pressure class      | 8 class         |  |
| Buzzer adjustable level   | 3 class         |  |

### 7. PACKAGE LIST

Shot timer\*1

USB charging cable\*1

User Manual\*1



### 8. CONTACT US

Guangdong Special Pie Technology ltd.

Address: 7/F, Unit 2, Building 1, NO.17, Qinyuan Road, Songshan Lake,

Dongguan, Guangdong Province, 523808, China

Contact: Shirely Xie 0086-134 2442 5927

Email: market@special314.com

Website: www.special314.com