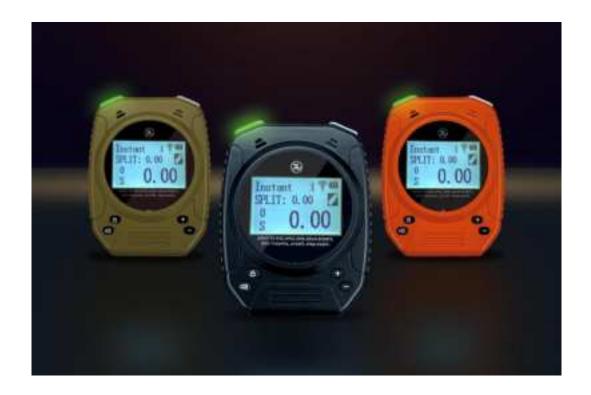

# **M1A2-F Firearm Shot Timer**

### 1. PROFILE

Shot timer is a device that responds to sound of gun shots, records the time that it occurs. They can give a start signal, usually a beep of some sort. M1A2 shot timer is suitable for military, police shooting training, IPSC, IDPA, 3GUNS and hunting sports. M1A2-F is designed to improve your shooting skills. Whether you are law or military enforcement, competitive shooter or a hobby shooter .It is now widely used in military and police shooting training, professional shooting sports competitions in various regions and countries.

### 3.6 Back clip(Optional accessory)

When timer is buckled on the training belt, it is more convenient for shooters to operate and view data. It can also be hung on the chest or backpack, easy to carry.