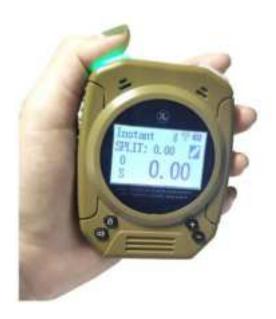

### 2.1 Firearm Shot Timer

### 3.2 Automatic backlight screen.

After hearing the gunshot, the screen will be light automatically. So the data showing on screen are clear to read, suitable for outdoor use under strong light conditions.