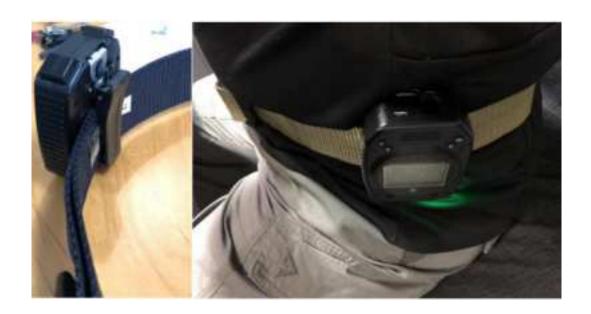

### 3.6 Back clip(Optional accessory)

When timer is buckled on the training belt, it is more convenient for shooters to operate and view data. It can also be hung on the chest or backpack, easy to carry.