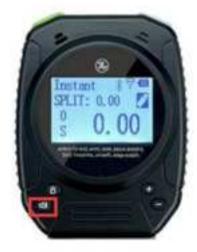

## 3.4 Quick access key.

Under non-timed state, press the unlock button for 2 seconds to quickly enter the sound and sensitivity adjustment page

Under non-timed state, press the volume button for 2 seconds to quickly enter the interface for checking group scores.

Under non-timed state, press the "+" button for 2 seconds to quickly start/stop "PAR" mode.

Under non-timed state, press "-" button for 2 seconds to quickly begin countdown function.