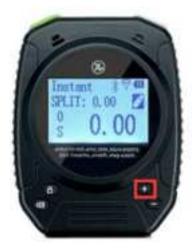

## 3.4 Quick access key.

Under non-timed state, press the unlock button for 2 seconds to quickly enter the sound and sensitivity adjustment page

Under non-timed state, press the volume button for 2 seconds to quickly enter the interface for checking group scores.

Under non-timed state, press the "+" button for 2 seconds to quickly start/stop "PAR" mode.

Under non-timed state, press "-" button for 2 seconds to quickly begin countdown function.