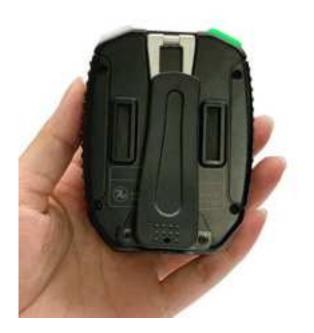

### 3.6 Back clip(Optional accessory)

When timer is buckled on the training belt, it is more convenient for shooters to operate and view data. It can also be hung on the chest or backpack, easy to carry.