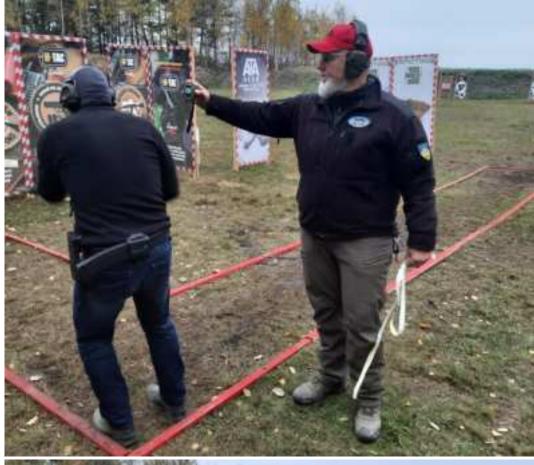

be wireless connected the LED large-screen display to make scores be clearer at a stage.
Specially suitable for competitions and club shooting stages.





# 3.8 IP4 Waterproof

It can work in rainy days for outdoor shooting events.



### 4. Two Versions

**Bluetooth wireless version: M1A2-FW** 

Bluetooth wired version: M1A2-F

The Bluetooth timer can be connected with the Practiscore APP, which can assist RO to record the scores in shooting competitions. In daily shooting training, it can help shooters to record the shooting results, analyze the shooting status and improve their shooting skills.

### 5. APPLICATION

### 5.1 Domestic military and police shooting training



# 5.2 2018 IPSC level 3 competition in Laos(RO uses it)





# 5.3 2020 IPSC Rifle level 3 competition in Ukraine





5.4 Used in lots of clubs shooting training and competitions all over the world.







# 6. Technical Parameters

| Brand       | Products Name       | M1A2-F Shot Timer             |            |
|-------------|---------------------|-------------------------------|------------|
|             | Product Model       | M1A2-F                        | M1A2-FW    |
|             | Wireless Function   | Support                       | Nonsupport |
|             | Bluetooth Function  | Support                       |            |
|             | Applicable          | Firearms shooting             |            |
|             | Battery capacity    | 750mAH                        |            |
|             | Charging voltage,   | DC 5V,1A                      |            |
|             | E