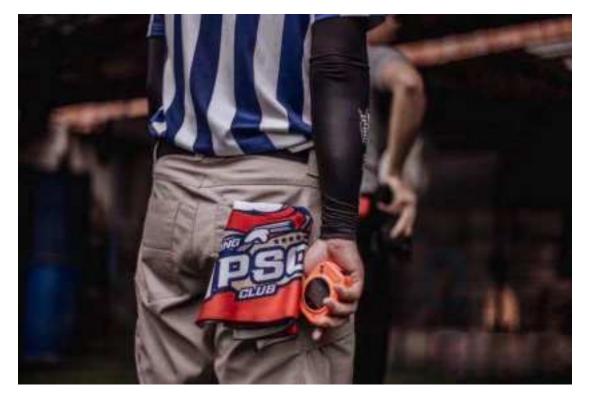

### 3.6 Back clip(Optional accessory)

When timer is buckled on the training belt, it is more convenient for shooters to operate and view data. It can also be hung on the chest or backpack, easy to carry.

# 5.2 2018 IPSC level 3 competition in Laos(RO uses it)

# 5.3 2020 IPSC Rifle level 3 competition in Ukraine

5.4 Used in lots of clubs shooting training and competitions all over the world.