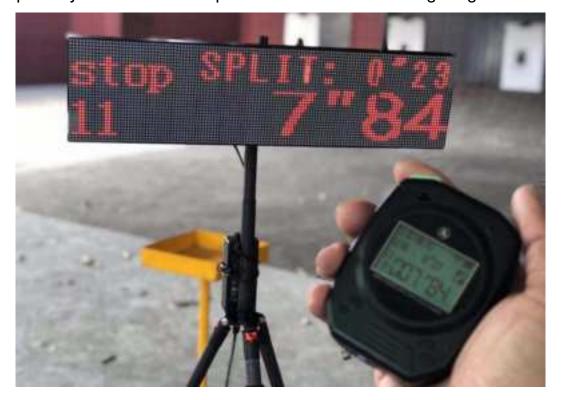

3.7 Wireless Shot timer can be wireless connected the LED large-screen display to make scores be clearer at a stage.
Specially suitable for competitions and club shooting stages.