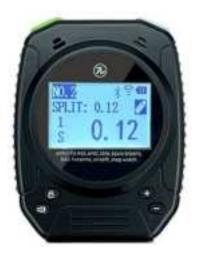

ght.

The indicator light will guide user the next operation, visually see the working status of the device. Easier for shooters to operate.





### 3.2 Automatic backlight screen.

After hearing the gunshot, the screen will be light automatically. So the data showing on screen are clear to read, suitable for outdoor use under strong light conditions.



### 3.3 Automatic echo filtering.

Under closed indoor environment, interference filtering within a limited time is automatically eliminated to ensure accurate timing.

## 3.4 Quick access key.

Under non-timed state, press the unlock button for 2 seconds to quickly enter the sound and sensitivity adjustment page





Under non-timed state, press the volume button for 2 seconds to quickly enter the interface for checking group scores.





Under non-timed state, press the "+" button for 2 seconds to quickly start/stop "PAR" mode.





Under non-timed state, press "-" button for 2 seconds to quickly begin countdown function.





#### 3.5 Automatic shutdown.

Under power saving mode, you can customize the automatic shutdown time. When the device has been in non-operating state for your customized time, it will automatically shut down to save power.

### 3.6 Back clip(Optional accessory)

When timer is buckled on the training belt, it is more convenient for shooters to operate and view data. It can also be hung on the chest or backpack, easy to carry.







3.7 Wireless Shot timer can be wireless connected the LED large-screen display to make scores be clearer at a stage.
Specially suitable for competitions and club shootin