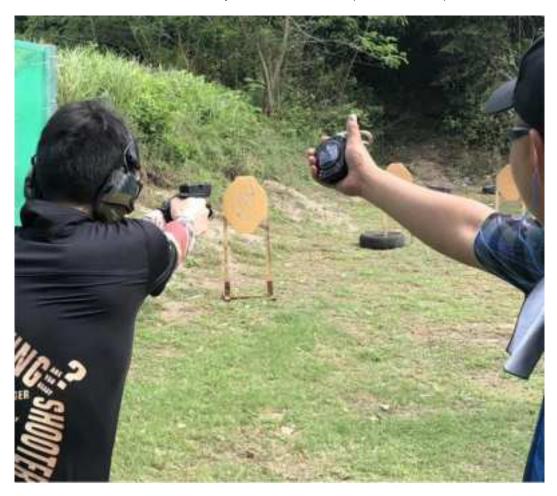

ckpack, easy to carry.







3.7 Wireless Shot timer can be wireless connected the LED large-screen display to make scores be clearer at a stage.
Specially suitable for competitions and club shooting stages.





# 3.8 IP4 Waterproof

It can work in rainy days for outdoor shooting events.



### 4. Two Versions

**Bluetooth wireless version: M1A2-FW** 

Bluetooth wired version: M1A2-F

The Bluetooth timer can be connected with the Practiscore APP, which can assist RO to record the scores in shooting competitions. In daily shooting training, it can help shooters to record the shooting results, analyze the shooting status and improve their shooting skills.

### 5. APPLICATION

### 5.1 Domestic military and police shooting training



# 5.2 2018 IPSC level 3 competition in Laos(RO uses it)





# 5.3 2020 IPSC Rifle level 3 competition in Ukraine





5.4 Used in lots of clubs shooting training and competitions all over the world.







# 6. Technical Parameters

| Brand       | Products Name       | M1A2-F Shot Timer             |            |
|-------------|---------------------|-------------------------------|------------|
|             | Product Model       | M1A2-F                        | M1A2-FW    |
|             | Wireless Function   | Support                       | Nonsupport |
|             | Bluetooth Function  | Support                       |            |
|             | Applicable          | Firearms shooting             |            |
|             | Battery capacity    | 750mAH                        |            |
|             | Charging voltage,   | DC 5