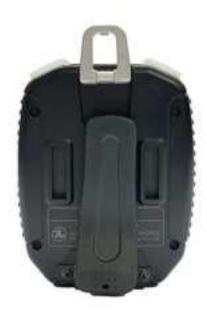

# **M1A2-F Firearm Shot Timer**

# 6. Technical Parameters

| Brand       | Products Name       | M1A2-F Shot Timer             |            |
|-------------|---------------------|-------------------------------|------------|
|             | Product Model       | M1A2-F                        | M1A2-FW    |
|             | Wireless Function   | Support                       | Nonsupport |
|             | Bluetooth Function  | Support                       |            |
|             | Applicable          | Firearms shooting             |            |
|             | Battery capacity    | 750mAH                        |            |
|             | Charging voltage,   | DC 5V,1A                      |            |
|             | Electric current    |                               |            |
|             | Operating voltage,  | DC 5V,130MA                   |            |
|             | Electric current    |                               |            |
|             | Working Temperature | 0-70 Celsius                  |            |
| (70)        | Storage temperature | ge temperature -20-70 Celsius |            |
| SPECIAL PIE | Waterproof class    | IP4                           |            |
|             | Size                | 94*69*44mm                    |            |
|             | Net weight          | 98g                           |            |
|             | Charge time         | 1.5 hour                      |            |
|             | Time of standby     | 60 days                       |            |